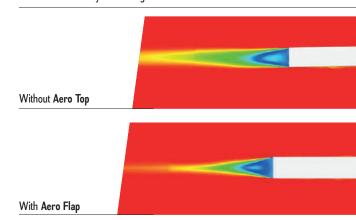

# Reduction of aerodynamic drag

Avec With Aero

#### Reduction of aerodynamic drag