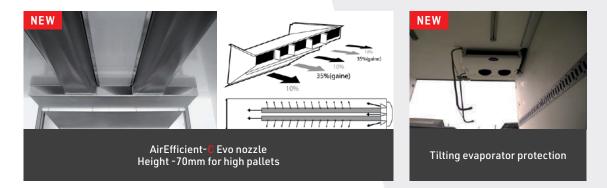

#### INOGAM EVO BODYWORK

Specialy mounted for greater rigidity and no thermal bridge