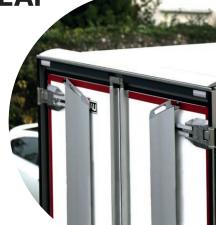

#### **AERO FLAP**

#### Integrated in the rear door template

Automatic folding when doors are opened

#### Reduction of aerodynamic drag