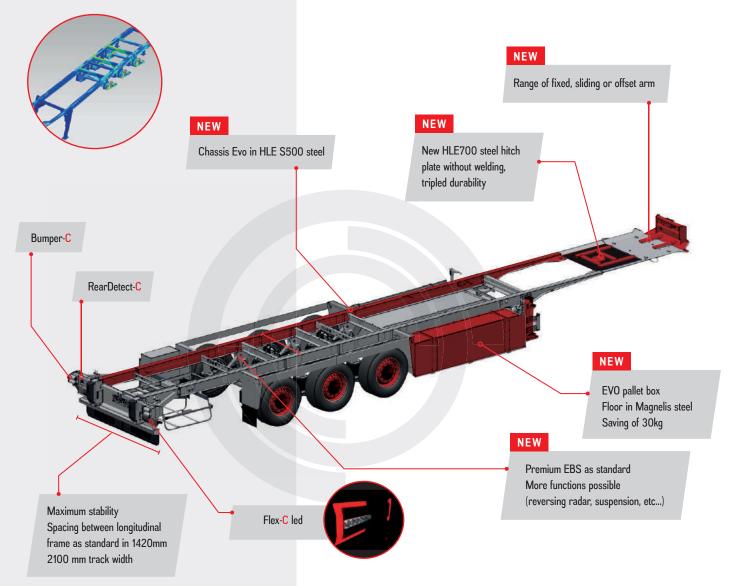

#### THE NEW EVO CHASSIS

Lighter but also much stronger

Thanks to new technologies, less material and more performance: -233 kg for the standard chassis -143 kg for the recessed chassis

#### **SAFETY AND ERGONOMICS OPTIONS**

SAFETY

LoadBrake Blocking of the semi-trailer by dock agents

RearDetect-C

Rearview camera 270° HD

Pallet truck stowage

LifeLine-**C** anchorage for group maintenance

Auto-lock electric door locking and antiunfolding system

CityLight-**C** Rear area lighting

SideLight

ERGONOMICS

Offset sliding arm

Pneumatic landing legs

SmartOpen-**C** New manual locking

Interior suspension control

#### PERFORMANCE OPTIONS

Complete bottom range in aluminium or polyester (Piek) with HD heckerboard anti-wear plate for even longer service life

Surface, recessed or integrated lashing to meet any need

ZI Le Domaine - 50220 DUCEY Tél. : 02 33 580 600 Email : contact@chereau.com