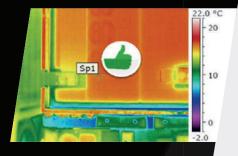

#### INOGAM EVO BODYWORK

Specialy mounted for greater rigidity and no thermal bridge