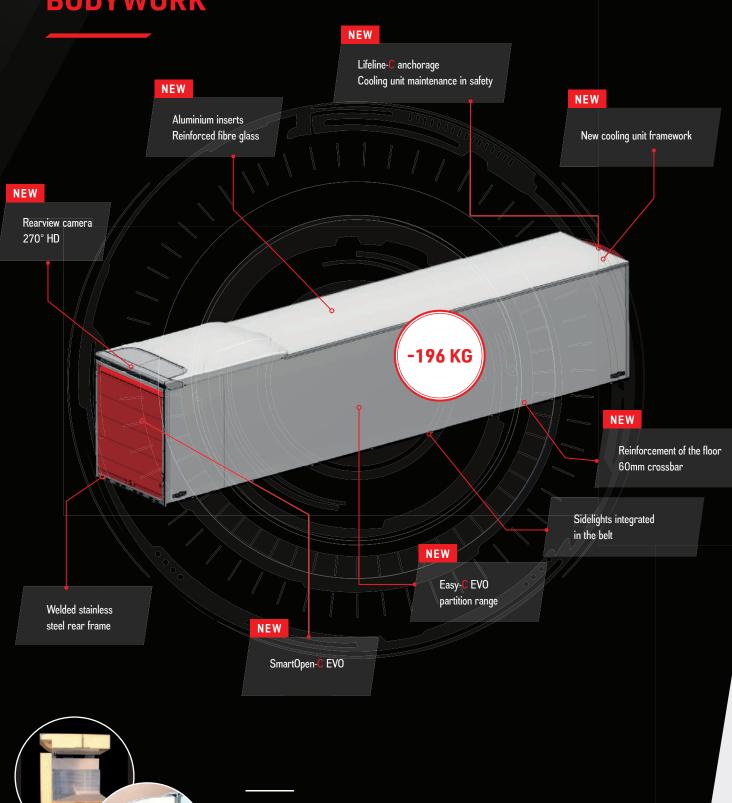

The evolution of the internal partition and SmartOpen-C are also to be noticed.

Hours of calculations and tests in extreme real conditions have improved the strength while reducing the weight of the chassis.

#### INOGAM EVO BODYWORK

Specialy mounted for greater rigidity and no thermal bridge

#### **SAFETY AND ERGONOMICS OPTIONS**

SAFETY

LoadBrake Blocking of the semi-trailer by dock agents

RearDetect-C

Rearview camera 270° HD

Pallet truck stowage

LifeLine-**C** anchorage for group maintenance

Auto-lock electric door locking and antiunfolding system

CityLight-**C** Rear area lighting

SideLight

ERGONOMICS

Offset sliding arm

Pneumatic landing legs

SmartOpen-**C** New manual locking

Interior suspension control