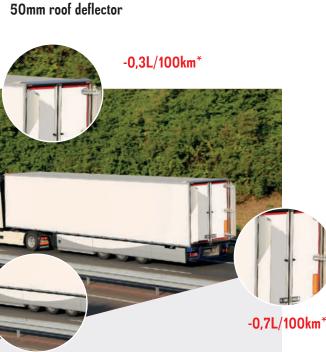

#### **NEW AERO-C AERODYNAMIC KIT**

**AERO TOP** 

# Reduction of aerodynamic drag

Avec With Aero