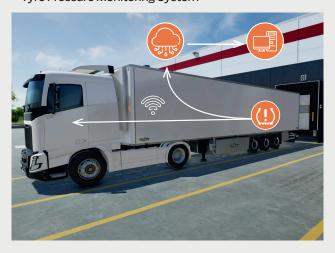

#### TPMS

Tyre Pressure Monitoring System (2)

Ensures driver safety and reduces the risk of accidents

#### Connect Box

New electrical architecture for greater ergonomics and safety features

### **NEW STANDARD FEATURES**

Communicating unit

2 years free connection to our partner's telematics (1)

### **NIEW OPTIONS**

 Send data to the telematician of your choice (2) (via our partner's API)

 Sending data to the visibility platform of your choice (via our partner's API)

 Driver application from our partner (coming in 2024)