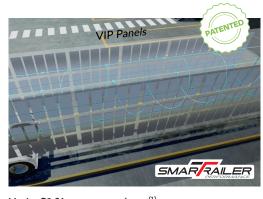

## **NIEW STANDARD FEATURES**

 HFO insulation in the side panels

Up to 8% energy savings (1)

Telematics

Optimised use of the vehicle fleet

TPMS

Tyre Pressure Monitoring System (2)

Possible reduction in overconsumption due to under-inflation

# **NIEW OPTIONS**

HFO insulation + VIP

Up to 21 % energy savings (1)

Aero-C

**AeroTop** 

Saves 0.3L / 100km for the tractor unit in fuel consumption (3)