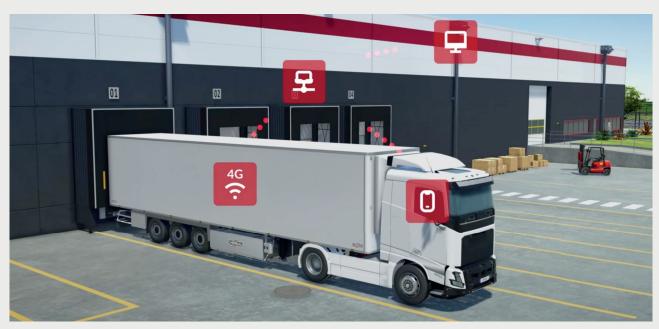

# Bulkhead EasyFlex

Lightweight and easy to use

<sup>(2)</sup> Tyre Pressure Monitoring System

LET'S BE CONNECTED PARTNERS

Simplifying connectivity to your customers and logistics 4.0 thanks to the semi-trailer, that's the third ambition of the new CHEREAU SmarTrailer.

### **NEW STANDARD FEATURES**

Communicating unit

2 years free connection to our partner's telematics (1)

### **NIEW OPTIONS**

 Send data to the telematician of your choice (2) (via our partner's API)

 Sending data to the visibility platform of your choice (via our partner's API)

 Driver application from our partner (coming in 2024)

(1) For all new customers of our partner solution and excluding partner's existing customers.

(2) Geolocation, EBS data, TPMS data, temperature(s), rear door status (depending on options selected and agreements with refrigeration unit manufacturers).