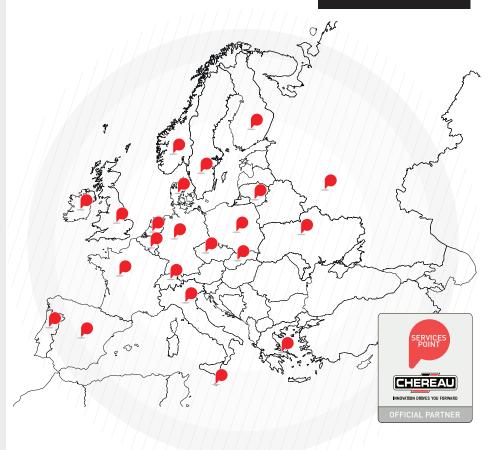

# SERVICE POINTS IN EUROPE

CHEREAU Service Centers in Europe provide our customers with a high level of support as close as possible to where their vehicles operate. They are rigorously selected based on the following criteria: quality commitment, availability of parts, CHEREAU use of genuine spare parts, know-how, training according to the manufacturer's standard, reduced response times.

### 95 Service Points in Europe provide the following services\*:

- MAINTENANCE
- BODY / COOLING UNIT / TAILLIFT
- REPAIR
- REBUILDING
- ORIGINAL CHEREAU SPARE PARTS
- PAINT / LIVERY
- ATP TEST CENTER
- TRAINING
- RENTAL
- USED VEHICLES