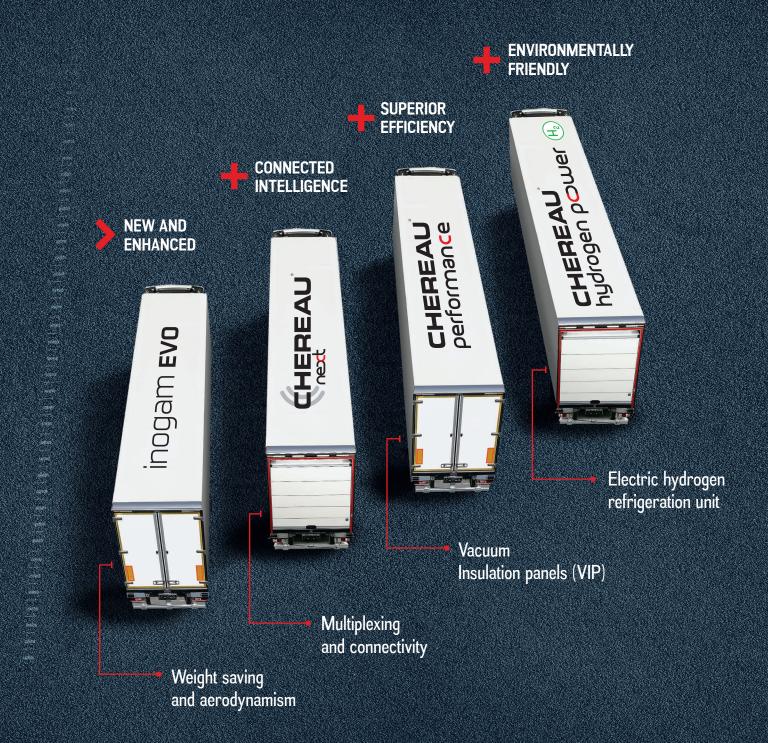

# LAST INNOVATIONS

The ROAD concept for the refrigerated semi-trailer of the future has given rise to four new product ranges that incorporate its main innovations.