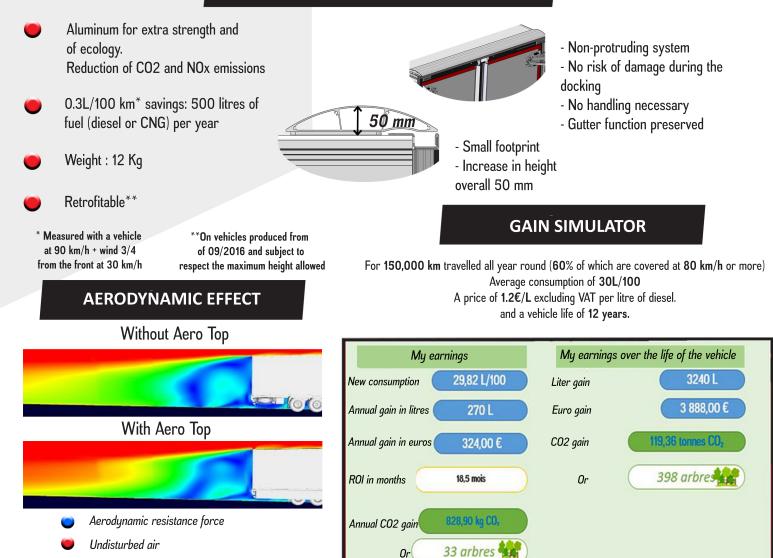

## **AERO TOP**



The Aero Top is part of the ROAD program, which is a collaborative project. with the objective: the preservation of the environment.



At a time of energy transition, the sector of transport is looking for solutions for reduce the environmental impact of engines. This is why the aero top, a component of the kit aerodynamic CHEREAU, has been designed.

## THE CHEREAU SOLUTION

The Aero Top is effective for speeds over 50 miles per hour. It is therefore mainly recommended for applications involving motorway sections and is therefore suitable for long distances.

Aerodynamic drag



## **TECHNICAL DATA**