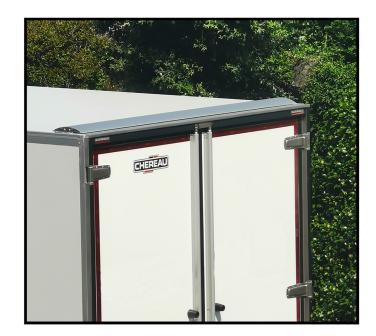

## **AERO TOP**

The Aero Top is part of the ROAD program, which is a collaborative project. with the objective: the preservation of the environment.

At a time of energy transition, the sector of transport is looking for solutions for reduce the environmental impact of engines. This is why the aero top, a component of the kit aerodynamic CHEREAU, has been designed.

## THE CHEREAU SOLUTION

The Aero Top is effective for speeds over 50 miles per hour. It is therefore mainly recommended for applications involving motorway sections and is therefore suitable for long distances.